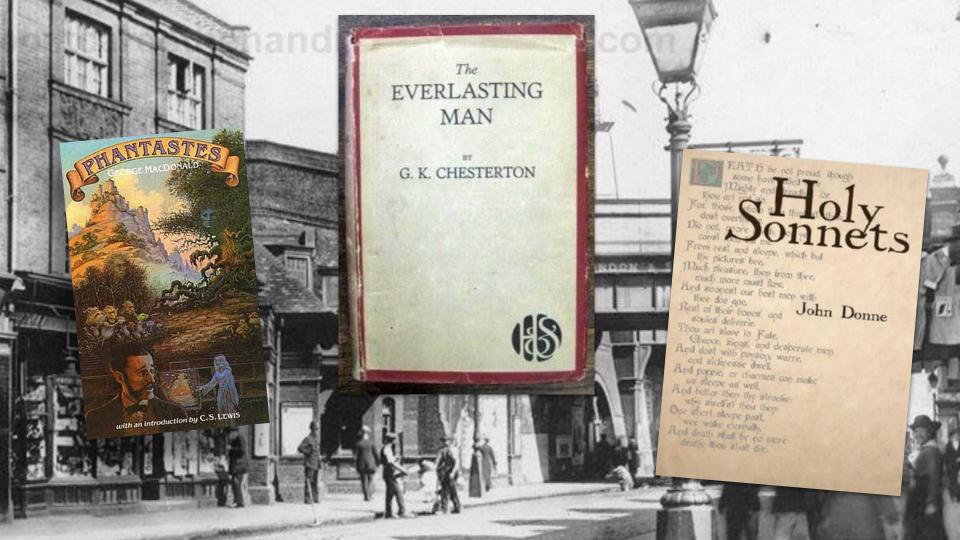

#### Addison's Walk

where Lewis,
Tolkien and Dyson
walked and talked
till the early hours.

"I have gone from believing in God to believing in Christ."