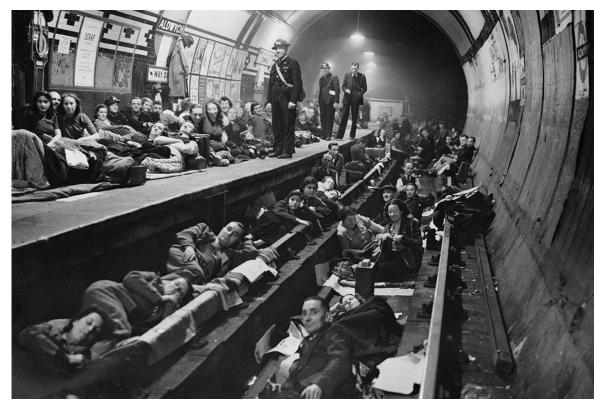

Clive Staples Lewis
Soon known as "Jack" to
all his family and friends





### The Brothers - Jack and Warnie

Jack, Warnie and their father Albert Lewis









# **Wynyard School**

A boarding school of nightmares.









# **Lewis and Paddy Moore**















C. S. Lewis. AND

per collier.

#### Addison's Walk

where Lewis,
Tolkien and Dyson
walked and talked
till the early hours.







"I have gone from believing in God to believing in Christ."





## The Inklings















# Addressing the RAF pilots









# **Speaking to millions**











THE KREW-TAPE

LEWIS

# SCREWTAPE LETTERS

By

C. S. LEWIS

Fellow of Magdalen College, Oxford

These brilliant, challenging letters from an elderly devil in hell to his junior on earth are the most vital and original restatement of religious truths produced in our time — a profound, hard-hitting, provoking, yet truly reverent book.

DETEA

### The Kilns

The home Jack, Mrs Moore, and Warnie bought together in 1930.









### **Another Joy**



| egistration Certificate No. A 607299.