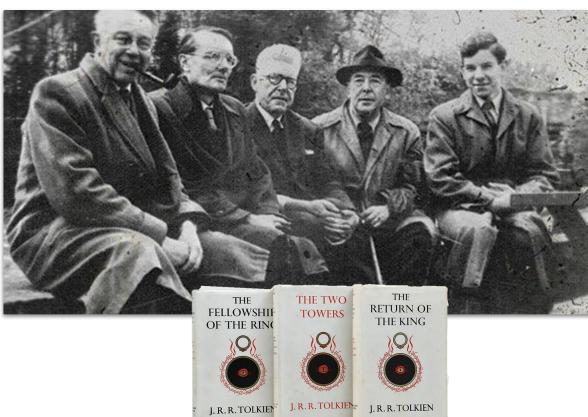

Clive Staples Lewis
Soon known as "Jack" to
all his family and friends





### The Brothers - Jack and Warnie

Jack, Warnie and their father Albert Lewis









# **Wynyard School**

A boarding school of nightmares.









# **Lewis and Paddy Moore**















C. S. Lewis. AND

per collier.

#### Addison's Walk

where Lewis,
Tolkien and Dyson
walked and talked
till the early hours.







"I have gone from believing in God to believing in Christ."





## The Inklings















# Addressing the RAF pilots









# **Speaking to millions**











THE KREW-TAPE

LEWIS

# SCREWTAPE LETTERS

By

C. S. LEWIS

Fellow of Magdalen College, Oxford

These brilliant, challenging letters from an elderly devil in hell to his junior on earth are the most vital and original restatement of religious truths produced in our time — a profound, hard-hitting, provoking, yet truly reverent book.

DETEA

### The Kilns

The home Jack, Mrs Moore, and Warnie bought together in 1930.









### **Another Joy**



| egistration Certificate No. A 607299.