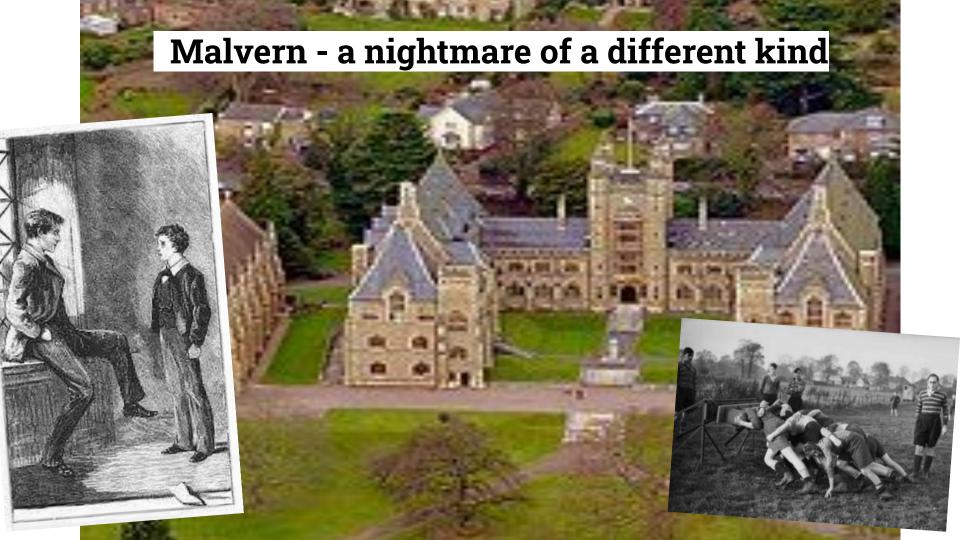

Clive Staples Lewis
Soon known as "Jack" to
all his family and friends





### The Brothers - Jack and Warnie

Jack, Warnie and their father Albert Lewis









# **Wynyard School**

A boarding school of nightmares.









# **Lewis and Paddy Moore**















C. S. Lewis. AND

per collier.

#### Addison's Walk

where Lewis,
Tolkien and Dyson
walked and talked
till the early hours.







"I have gone from believing in God to believing in Christ."





## The Inklings















# Addressing the RAF pilots









# **Speaking to millions**











THE KREW-TAPE

LEWIS

# SCREWTAPE LETTERS

By

C. S. LEWIS

Fellow of Magdalen College, Oxford

These brilliant, challenging letters from an elderly devil in hell to his junior on earth are the most vital and original restatement of religious truths produced in our time — a profound, hard-hitting, provoking, yet truly reverent book.

DETEA

### The Kilns

The home Jack, Mrs Moore, and Warnie bought together in 1930.









### **Another Joy*