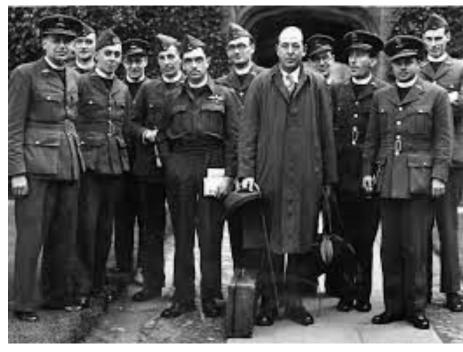

Clive Staples Lewis
Soon known as "Jack" to
all his family and friends





### The Brothers - Jack and Warnie

Jack, Warnie and their father Albert Lewis









# **Wynyard School**

A boarding school of nightmares.









# **Lewis and Paddy Moore**















C. S. Lewis. AND

per collier.

#### Addison's Walk

where Lewis,
Tolkien and Dyson
walked and talked
till the early hours.







"I have gone from believing in God to believing in Christ."





## The Inklings















# Addressing the RAF pilots









# **Speaking to millions**











THE KREW-TAPE

LEWIS

# SCREWTAPE LETTERS

By

C. S. LEWIS

Fellow of Magdalen College, Oxford

These brilliant, challenging letters from an elderly devil in hell to his junior on earth are the most vital and original restatement of religious truths produced in our time — a profound, hard-hitting, provoking, yet truly reverent book.

DETEA

### The Kilns

The home Jack, Mrs Moore, and Warnie bought together in 1930.









### **Another Joy**



| egistration Certificate No. A 607299.