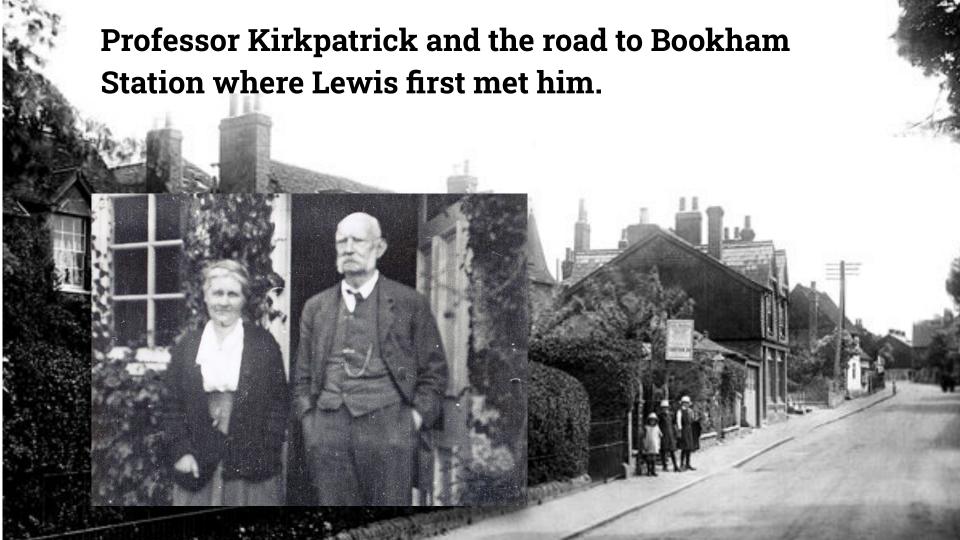

Clive Staples Lewis
Soon known as "Jack" to
all his family and friends





### The Brothers - Jack and Warnie

Jack, Warnie and their father Albert Lewis









# **Wynyard School**

A boarding school of nightmares.









# **Lewis and Paddy Moore**















C. S. Lewis. AND

per collier.

#### Addison's Walk

where Lewis,
Tolkien and Dyson
walked and talked
till the early hours.







"I have gone from believing in God to believing in Christ."





## The Inklings















# Addressing the RAF pilots









# **Speaking to millions**











THE KREW-TAPE

LEWIS

# SCREWTAPE LETTERS

By

C. S. LEWIS

Fellow of Magdalen College, Oxford

These brilliant, challenging letters from an elderly devil in hell to his junior on earth are the most vital and original restatement of religious truths produced in our time — a profound, hard-hitting, provoking, yet truly reverent book.

DETEA

### The Kilns

The home Jack, Mrs Moore, and Warnie bought together in 1930.









### **Another Joy**