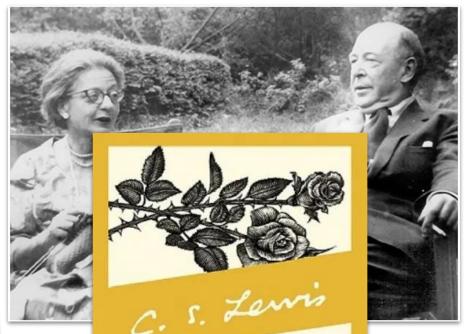

| wadmiglan 29.5.52                                                         |

# **Joy Davidman**







A GRIEF

OBSERVED



### **Thousands of Letters**

Lewis tried to respond to all the letters he was sent especially those sent by children.

> O ford May 22. 19/2

My dear gridletonians - mantes for your vice and into ting letters. Like you I am sorry that Peter and Susan are not coming truck to Name a but I Think being the two eldert, They are now getting to the age at which people it of having that not of adventure for a time - they may start having it again later, but not for some years. The new book is called The Voyage of the Dawn Treader, Lucy is Edmund find Corpin ( wow king of course) on toward this railing to the Eartern and of the Namias wall. There will be lots about Respichech. And there will be a sea serfent, a a Dragen, a lot of stronge islands. I do hope you will all like