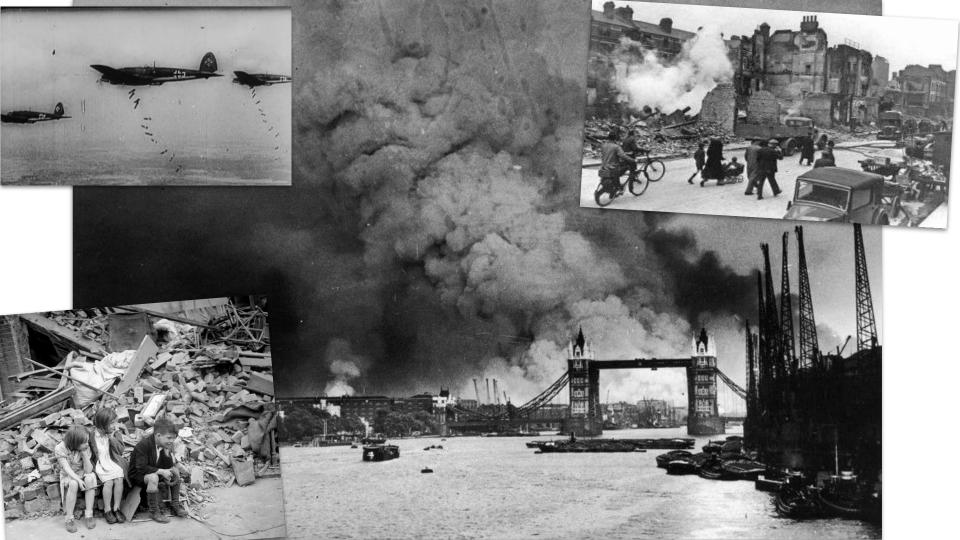

Clive Staples Lewis
Soon known as "Jack" to
all his family and friends





### The Brothers - Jack and Warnie

Jack, Warnie and their father Albert Lewis









# **Wynyard School**

A boarding school of nightmares.









# **Lewis and Paddy Moore**















C. S. Lewis. AND

per collier.

#### Addison's Walk

where Lewis,
Tolkien and Dyson
walked and talked
till the early hours.







"I have gone from believing in God to believing in Christ."





## The Inklings















# Addressing the RAF pilots









# **Speaking to millions**











THE KREW-TAPE

LEWIS

# SCREWTAPE LETTERS

By

C. S. LEWIS

Fellow of Magdalen College, Oxford

These brilliant, challenging letters from an elderly devil in hell to his junior on earth are the most vital and original restatement of religious truths produced in our time — a profound, hard-hitting, provoking, yet truly reverent book.

DETEA

### The Kilns

The home Jack, Mrs Moore, and Warnie bought together in 1930.









### **Another Joy**



| egistration Certificate No. A 607299.