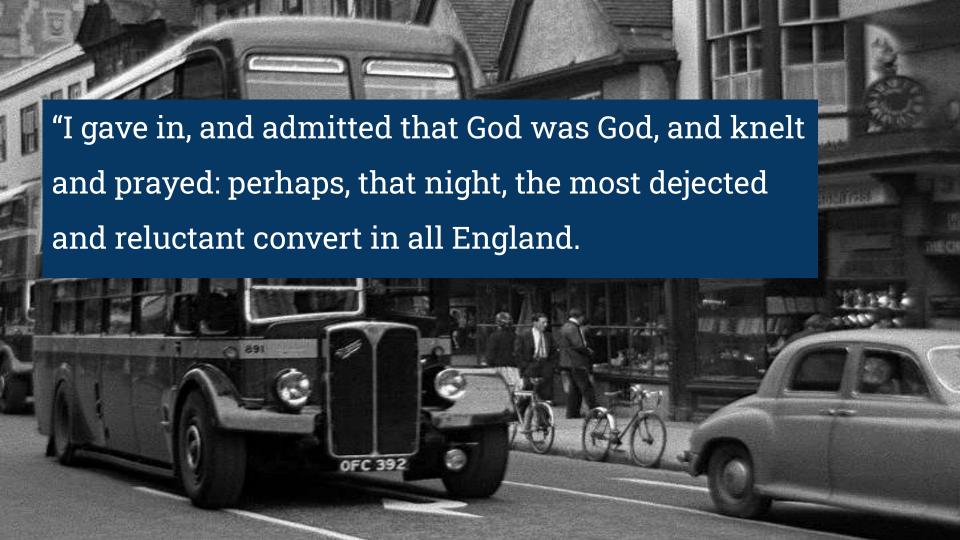

#### Addison's Walk

where Lewis,
Tolkien and Dyson
walked and talked
till the early hours.

"I have gone from believing in God to believing in Christ."