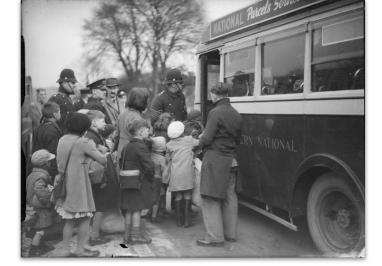

Clive Staples Lewis
Soon known as "Jack" to
all his family and friends





### The Brothers - Jack and Warnie

Jack, Warnie and their father Albert Lewis









# **Wynyard School**

A boarding school of nightmares.









# **Lewis and Paddy Moore**















C. S. Lewis. AND

per collier.

#### Addison's Walk

where Lewis,
Tolkien and Dyson
walked and talked
till the early hours.







"I have gone from believing in God to believing in Christ."





## The Inklings















# Addressing the RAF pilots









# **Speaking to millions**











THE KREW-TAPE

LEWIS

# SCREWTAPE LETTERS

By

C. S. LEWIS

Fellow of Magdalen College, Oxford

These brilliant, challenging letters from an elderly devil in hell to his junior on earth are the most vital and original restatement of religious truths produced in our time — a profound, hard-hitting, provoking, yet truly reverent book.

DETEA

### The Kilns

The home Jack, Mrs Moore, and Warnie bought together in 1930.









### **Another Joy**



| egistration Certificate No. A 607299.