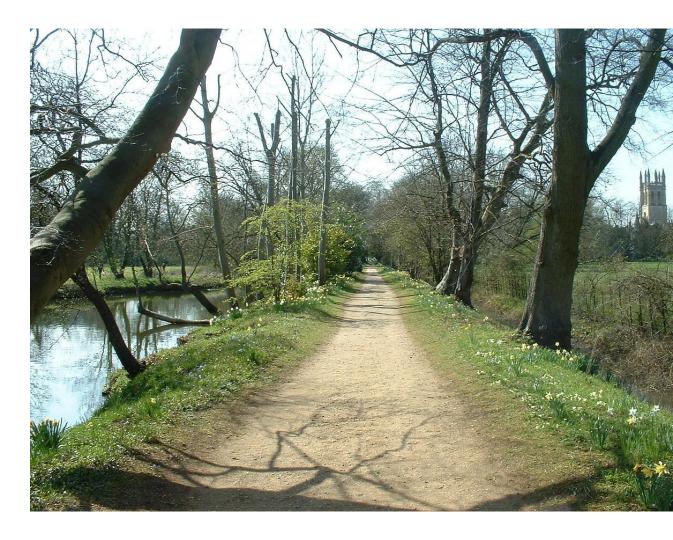

#### Addison's Walk

where Lewis,
Tolkien and Dyson
walked and talked
till the early hours.

"I have gone from believing in God to believing in Christ."