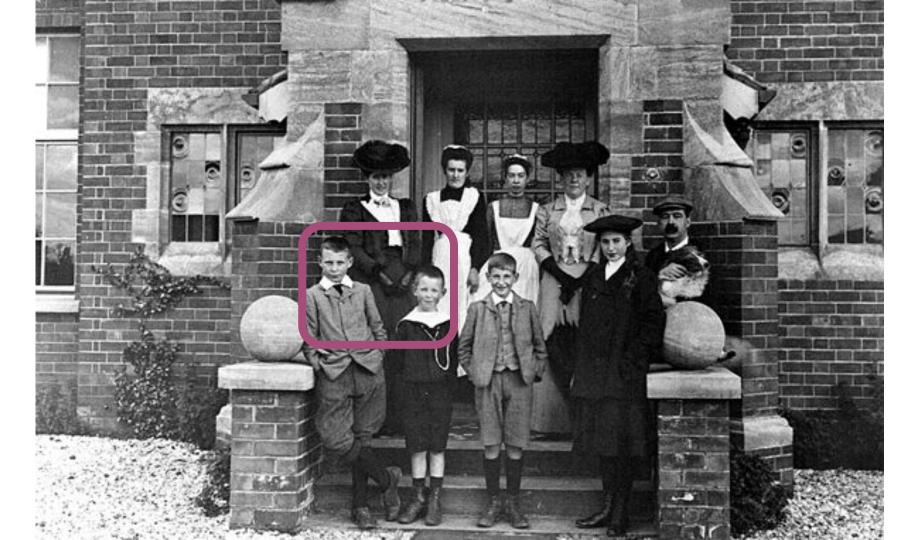

Clive Staples Lewis
Soon known as "Jack" to
all his family and friends





### The Brothers - Jack and Warnie

Jack, Warnie and their father Albert Lewis









# **Wynyard School**

A boarding school of nightmares.









# **Lewis and Paddy Moore**















C. S. Lewis. AND

per collier.

#### Addison's Walk

where Lewis,
Tolkien and Dyson
walked and talked
till the early hours.







"I have gone from believing in God to believing in Christ."





## The Inklings















# Addressing the RAF pilots









# **Speaking to millions**











THE KREW-TAPE

LEWIS

# SCREWTAPE LETTERS

By

C. S. LEWIS

Fellow of Magdalen College, Oxford

These brilliant, challenging letters from an elderly devil in hell to his junior on earth are the most vital and original restatement of religious truths produced in our time — a profound, hard-hitting, pr