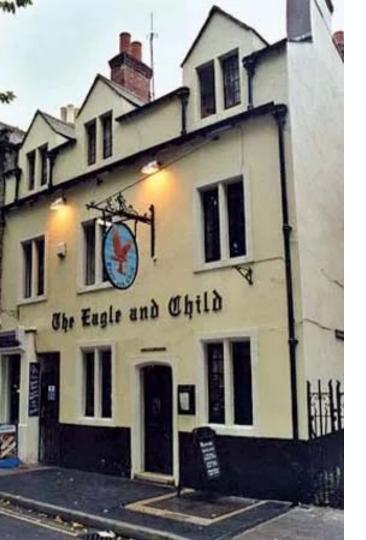

Clive Staples Lewis
Soon known as "Jack" to
all his family and friends





### The Brothers - Jack and Warnie

Jack, Warnie and their father Albert Lewis









# **Wynyard School**

A boarding school of nightmares.









# **Lewis and Paddy Moore**















C. S. Lewis. AND

per collier.

#### Addison's Walk

where Lewis,
Tolkien and Dyson
walked and talked
till the early hours.







"I have gone from believing in God to believing in Christ."





## The Inklings















# Addressing the RAF pilots









# **Speaking to millions**











THE KREW-TAPE

LEWIS

# SCREWTAPE LETTERS

By

C. S. LEWIS

Fellow of Magdalen College, Oxford

These brilliant, challenging letters from an elderly devil in hell to his junior on earth are the most vital and original restatement of religious truths produced in our time — a profound, hard-hitting, provoking, yet truly reverent book.

DETEA

### The Kilns

The home Jack, Mrs Moore, and Warnie bought together in 1930.









### **Another Joy**



| egistration Certificate No. A 607299.