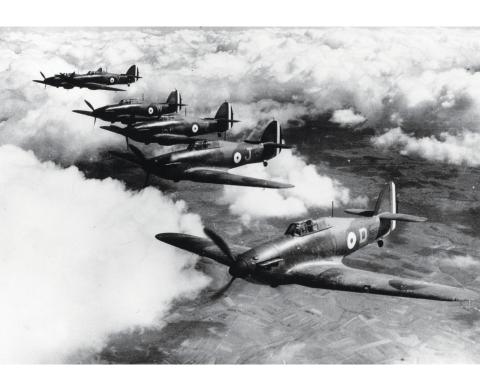

Clive Staples Lewis
Soon known as "Jack" to
all his family and friends





### The Brothers - Jack and Warnie

Jack, Warnie and their father Albert Lewis









# **Wynyard School**

A boarding school of nightmares.









# **Lewis and Paddy Moore**















C. S. Lewis. AND

per collier.

#### Addison's Walk

where Lewis,
Tolkien and Dyson
walked and talked
till the early hours.







"I have gone from believing in God to believing in Christ."





## The Inklings















# Addressing the RAF pilots









# **Speaking to millions**











THE KREW-TAPE

LEWIS

# SCREWTAPE LETTERS

By

C. S. LEWIS

Fellow of Magdalen College, Oxford

These brilliant, challenging letters from an elderly devil in hell to his junior on earth are the most vital and original restatement of religious truths produced in our time — a profound, hard-hitting, provoking, yet truly reverent book.

DETEA

### The Kilns

The home Jack, Mrs Moore, and Warnie bought together in 1930.









### **Another Joy**



| egistration Certificate No. A 607299.